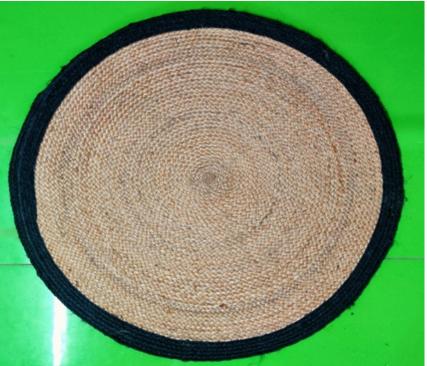

## MACHINE STITCHED RUGS IN VARIOUS DESIGN WE CAN MAKE ANY DESIGN BY ANY SIZE

PRODUCT = **MACHINE STITCHING** JUTE BRAIDED RUGS MATERIAL = 100% NATURAL JUTE SIZE = 90CM SHAPE = ROUND WEIGHT = 1.45 KG RATE = PRODUCT CODE = MS-01