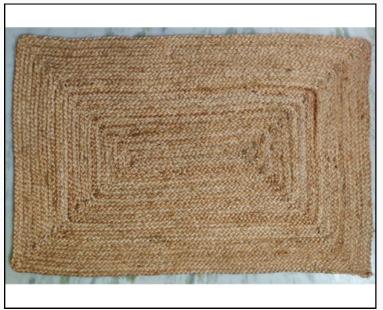

PRODUCT = **MACHINESTITCHING JUTE BRAIDED PLACE MAT** MATERIAL = 60% NATURAL 40% BLEACH JUTE SIZE = 90 X 60 CM SHAPE= OVAL WEIGHT = 1.4 KG RATE= PRODUCT CODE = MSM-01

PRODUCT = **MACHINE STITCHINGJUTE BRAIDED RUGS** MATERIAL = 100% NATURAL JUTE SIZE = 90 X 60 CM SHAPE = RECTANGLUER WEIGHT = 1.25 KG RATE = PRODUCTCODE = MSR-01