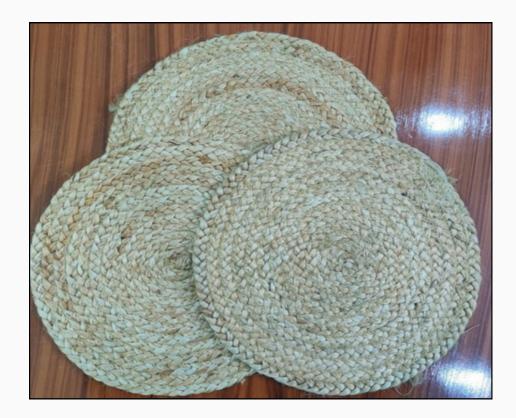

PRODUCT = **MACHINE STITCHING JUTE BRAIDED PLACE MAT** MATERIAL = 100% NATURAL JUTE SIZE = 30 CM SHAPE = ROUND WEIGHT = 150 GM RATE = PRODUCT CODE = MS-02

PRODUCT = **MACHINE** STITCHINGJUTE BRAIDED RUGS MATERIAL = 100% NATURAL JUTE SIZE = 90 CM SHAPE = ROUND WEIGHT = 1.35 KG RATE= PRODUCT CODE = MS-03