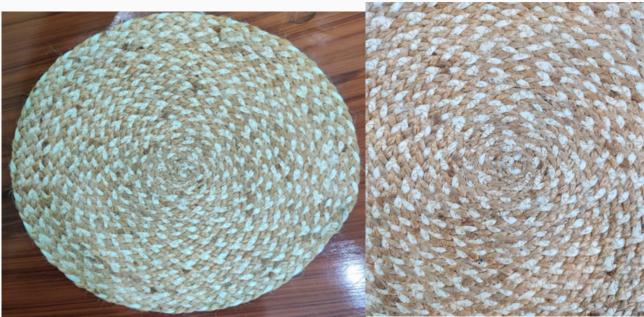

## MACHINE STITCHED RUGS IN VARIOUS DESIGN WE CAN MAKE ANY DESIGN BY ANY SIZE

PRODUCT = **MACHINE STITCHING** JUTE BRAIDED RUGS MATERIAL = 100% NATURAL JUTE SIZE = 90CM SHAPE = ROUND WEIGHT = 1.45 KG RATE = PRODUCT CODE = MS-01

PRODUCT = **MACHINE STITCHING JUTE BRAIDED PLACE MAT** MATERIAL = 100% NATURAL JUTE SIZE = 30 CM SHAPE = ROUND WEIGHT = 150 GM RATE = PRODUCT CODE = MS-02

PRODUCT = **MACHINE** STITCHINGJUTE BRAIDED RUGS MATERIAL = 100% NATURAL JUTE SIZE = 90 CM SHAPE = ROUND WEIGHT = 1.35 KG RATE= PRODUCT CODE = MS-03