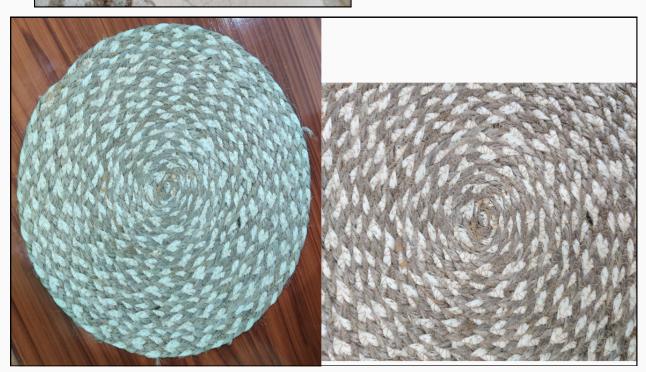

## MACHINE STITCHED RUGS IN VARIOUS DESIGN WE CAN MAKE ANY DESIGN BY ANY SIZE

PRODUCT = **MACHINE STITCHING** JUTE BRAIDED RUGS MATERIAL = 100% NATURAL JUTE SIZE = 90CM SHAPE = ROUND WEIGHT = 1.45 KG RATE = PRODUCT CODE = MS-01

PRODUCT = **MACHINE STITCHING JUTE BRAIDED PLACE MAT** MATERIAL = 100% NATURAL JUTE SIZE = 30 CM SHAPE = ROUND WEIGHT = 150 GM RATE = PRODUCT CODE = MS-02

PRODUCT = **MACHINE** STITCHINGJUTE BRAIDED RUGS MATERIAL = 100% NATURAL JUTE SIZE = 90 CM SHAPE = ROUND WEIGHT = 1.35 KG RATE= PRODUCT CODE = MS-03