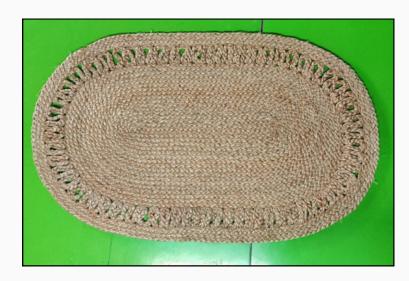

PRODUCT = **MACHINESTITCHING JUTE BRAIDED PLACE MAT** MATERIAL = 60% NATURAL 40% BLEACH JUTE SIZE = 90 X 60 CM SHAPE= OVAL WEIGHT = 1.4 KG RATE= PRODUCT CODE = MSM-01

PRODUCT = **MACHINE STITCHINGJUTE BRAIDED RUGS** MATERIAL = 100% NATURAL JUTE SIZE = 90 X 60 CM SHAPE = RECTANGLUER WEIGHT = 1.25 KG RATE = PRODUCTCODE = MSR-01