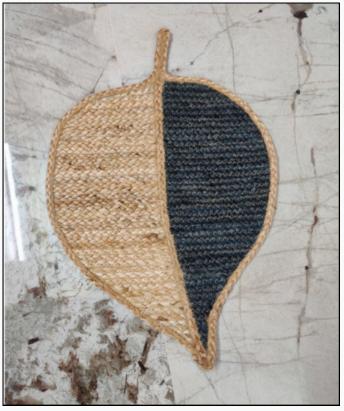

PRODUCT= **MACHINE STITCHING JUTE BRAIDED PLACE MAT** MATERIAL = 60% GOLD 40% GRAY SIZE = 30CM SHAPE = ROUND WEIGHT = 150 GM RATE= PRODUCT CODE = MSM-02

PRODUCT = **MACHINESTITCHING** JUTE BRAIDED PLACE MAT MATERIAL = 50% GOLD 50% DYE BLACK SIZE = 35.5 X 50 CM SHAPE= LEAF WEIGHT = 300GM RATE = PRODUCT CODE = MSM-05

PRODUCT = **MACHINE STITCHINGJUTE BRAIDED PLACE MAT** MATERIAL = 60% GOLD 40% BLEACH SIZE = 30 CM SHAPE = ROUND WEIGHT = 150GM RATE = PRODUCT CODE = MSM-04

PRODUCT = **MACHINESTITCHING JUTE BRAIDED PLACE MAT** MATERIAL = 50% GOLD 50% DYE BLACK SIZE = 35.5 X 50 CM SHAPE= LEAF WEIGHT = 300GM RATE = PRODUCT CODE = MSM-05(G-B)