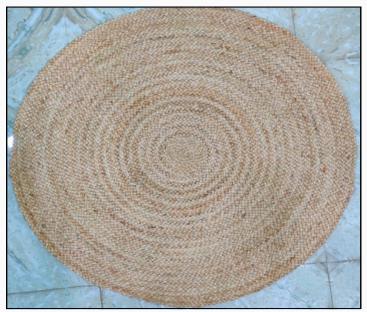

## MACHINE STITCHED RUGS IN VARIOUS DESIGN WE CAN MAKE ANY DESIGN BY ANY SIZE

PRODUCT = **MACHINE STITCHING** JUTE BRAIDED RUGS MATERIAL = 100% NATURAL JUTE SIZE = 90CM SHAPE = ROUND WEIGHT = 1.45 KG RATE = PRODUCT CODE = MS-01