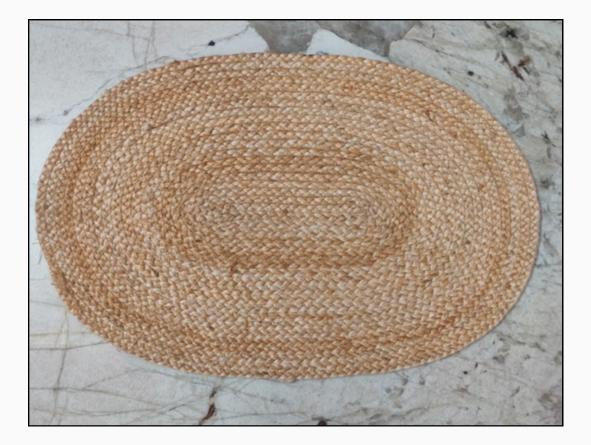

PRODUCT = **MACHINESTITCHING JUTE BRAIDED PLACE MAT** MATERIAL = 100 % NATURAL SIZE = 35 X 45 CM SHAPE = OVAL WEIGHT = 300GM RATE = PRODUCT CODE = MSR-06

PRODUCT = **MACHINESTITCHING JUTE BRAIDED PLACE MAT** MATERIAL = 100 % NATURAL SIZE = 35 X 45 CM SHAPE = OVAL WEIGHT = 300GM RATE = PRODUCT CODE = MSM-07