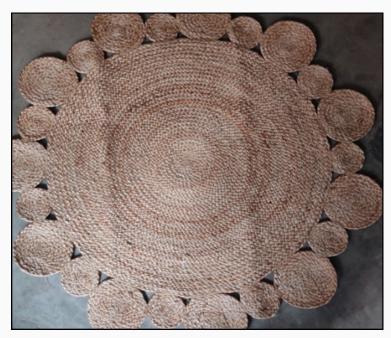

## MACHINE STITCHED RUGS IN VARIOUS DESIGN WE CAN MAKE ANY DESIGN BY ANY SIZE

PRODUCT = **MACHINE STITCHING** JUTE BRAIDED RUGS MATERIAL = 100% NATURAL JUTE SIZE = 90CM SHAPE = ROUND WEIGHT = 1.45 KG RATE = PRODUCT CODE = MS-01