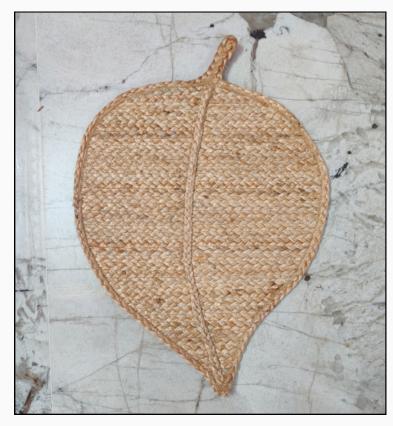

PRODUCT = **MACHINESTITCHING JUTE BRAIDED PLACE MAT** MATERIAL = 60% GRAY 40% BLEACH SIZE = 30CM SHAPE = ROUND WEIGHT = 150GM RATE= PRODUCT CODE = MSM-03

PRODUCT = **MACHINESTITCHING JUTE BRAIDED PLACE MAT** MATERIAL = 100% GOLDEN SIZE = 35.5 X 50 CM SHAPE= LEAF WEIGHT = 300GM RATE = PRODUCT CODE = MSR-03