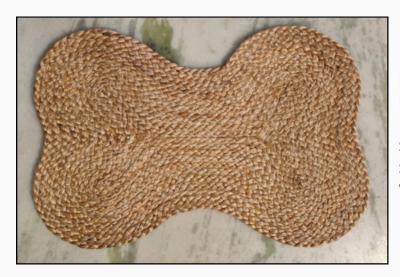

PRODUCT = **MACHINESTITCHING JUTE BRAIDED FLOOR MAT** MATERIAL = 85% GOLD 25% DYE BLACK SIZE = 90CM SHAPE = ROUND WEIGHT = RATE = PRODUCT CODE = MSM-06

PRODUCT = **MACHINESTITCHING JUTE BRAIDED PLACE MAT** MATERIAL = 100 % NATURAL SIZE = 35 X 45 CM SHAPE = BONE WEIGHT = 300GM RATE = PRODUCT CODE = MSR-02