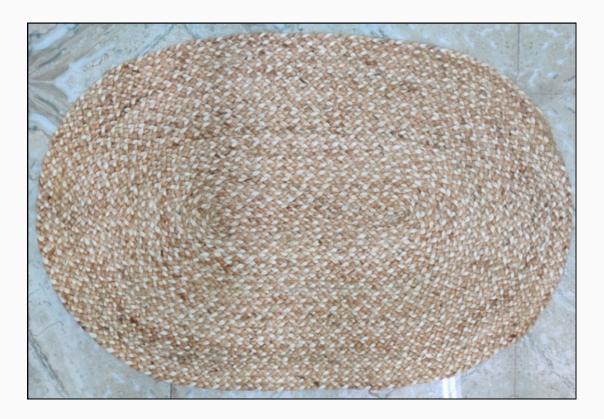

PRODUCT = **MACHINESTITCHING JUTE BRAIDED PLACE MAT** MATERIAL = 60% NATURAL 40% BLEACH JUTE SIZE = 90 X 60 CM SHAPE= OVAL WEIGHT = 1.4 KG RATE= PRODUCT CODE = MSM-01

PRODUCT = **MACHINE STITCHINGJUTE BRAIDED RUGS** MATERIAL = 100% NATURAL JUTE SIZE = 90 X 60 CM SHAPE = RECTANGLUER WEIGHT = 1.25 KG RATE = PRODUCTCODE = MSR-01