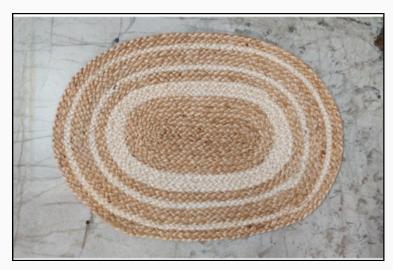

PRODUCT = **MACHINESTITCHING JUTE BRAIDED PLACE MAT** MATERIAL = 60% GRAY 40% BLEACH SIZE = 30CM SHAPE = ROUND WEIGHT = 150GM RATE= PRODUCT CODE = MSM-03

PRODUCT = **MACHINESTITCHING JUTE BRAIDED PLACE MAT** MATERIAL = 100% GOLDEN SIZE = 35.5 X 50 CM SHAPE= LEAF WEIGHT = 300GM RATE = PRODUCT CODE = MSR-03