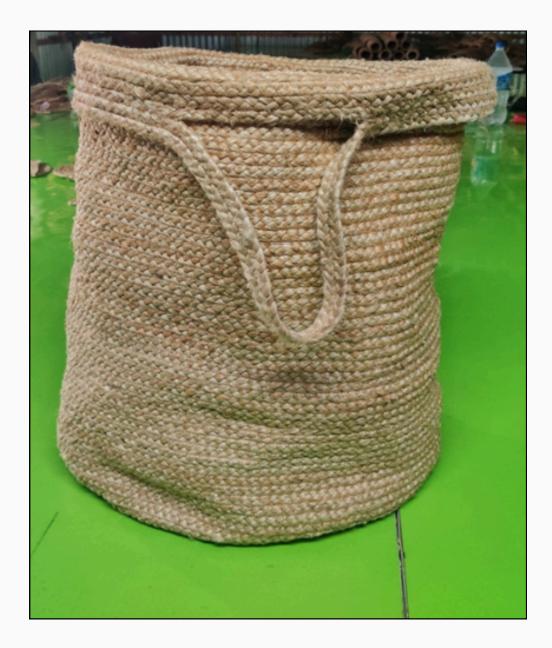

PRODUCT= **MACHINE STITCHING JUTE BRAIDED** FLOOR MAT MATERIAL = 100 % NATURAL SIZE = 40 X 90 CM SHAPE = RECTANGULER WEIGHT = RATE = PRODUCT CODE = MSR-07

PRODUCT = **MACHINE STITCHINGJUTE BRAIDED** BAG MATERIAL = 100 % NATURAL SIZE = SHAPE = BAG WEIGHT= RATE = PRODUCT CODE = MSB-01