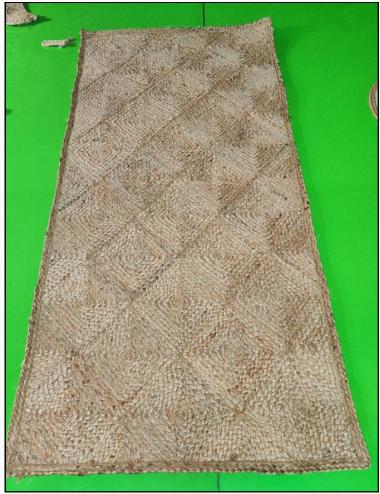

PRODUCT= **MACHINE STITCHING JUTE BRAIDED** FLOOR MAT MATERIAL = 100 % NATURAL SIZE = 40 X 90 CM SHAPE = RECTANGULER WEIGHT = RATE = PRODUCT CODE = MSR-07

PRODUCT = **MACHINE STITCHINGJUTE BRAIDED** BAG MATERIAL = 100 % NATURAL SIZE = SHAPE = BAG WEIGHT= RATE = PRODUCT CODE = MSB-01