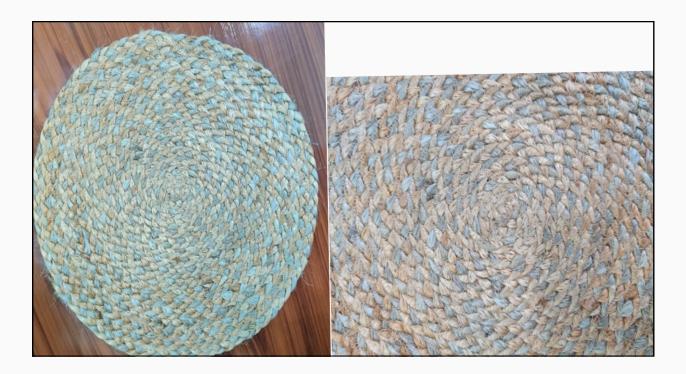

PRODUCT = **MACHINE STITCHING JUTE BRAIDED PLACE MAT** MATERIAL = 100% NATURAL JUTE SIZE = 30 CM SHAPE = ROUND WEIGHT = 150 GM RATE = PRODUCT CODE = MS-02

PRODUCT = **MACHINE** STITCHINGJUTE BRAIDED RUGS MATERIAL = 100% NATURAL JUTE SIZE = 90 CM SHAPE = ROUND WEIGHT = 1.35 KG RATE= PRODUCT CODE = MS-03