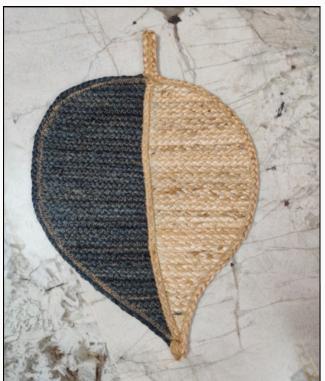

PRODUCT= **MACHINE STITCHING JUTE BRAIDED PLACE MAT** MATERIAL = 60% GOLD 40% GRAY SIZE = 30CM SHAPE = ROUND WEIGHT = 150 GM RATE= PRODUCT CODE = MSM-02

PRODUCT = **MACHINESTITCHING** JUTE BRAIDED PLACE MAT MATERIAL = 50% GOLD 50% DYE BLACK SIZE = 35.5 X 50 CM SHAPE= LEAF WEIGHT = 300GM RATE = PRODUCT CODE = MSM-05

PRODUCT = **MACHINE STITCHINGJUTE BRAIDED PLACE MAT** MATERIAL = 60% GOLD 40% BLEACH SIZE = 30 CM SHAPE = ROUND WEIGHT = 150GM RATE = PRODUCT CODE = MSM-04

PRODUCT = **MACHINESTITCHING JUTE BRAIDED PLACE MAT** MATERIAL = 50% GOLD 50% DYE BLACK SIZE = 35.5 X 50 CM SHAPE= LEAF WEIGHT = 300GM RATE = PRODUCT CODE = MSM-05(G-B)