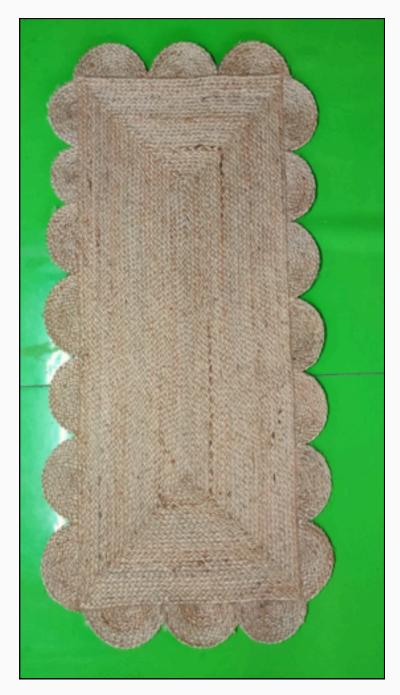

PRODUCT = **MACHINESTITCHING JUTE BRAIDED PLACE MAT** MATERIAL = 60% NATURAL 40% BLEACH JUTE SIZE = 90 X 60 CM SHAPE= OVAL WEIGHT = 1.4 KG RATE= PRODUCT CODE = MSM-01

PRODUCT = **MACHINE STITCHINGJUTE BRAIDED RUGS** MATERIAL = 100% NATURAL JUTE SIZE = 90 X 60 CM SHAPE = RECTANGLUER WEIGHT = 1.25 KG RATE = PRODUCTCODE = MSR-01