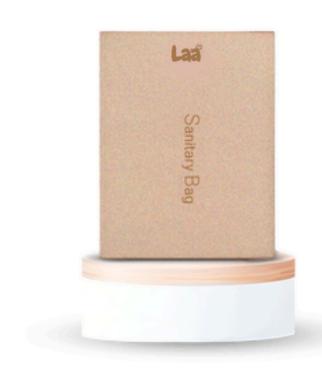

## LAUNDRY BAG - BAMBOO &JUTE

MOQ - 500

Compostable, Hospitality Kits & Combos

SANITARY BAG
- CORN STARCH

**SHOE SHINE** 

MOQ - 500

ROOM SLIPPERS
- BAMBOO

ROOM SLIPPERS
- BAMBOO