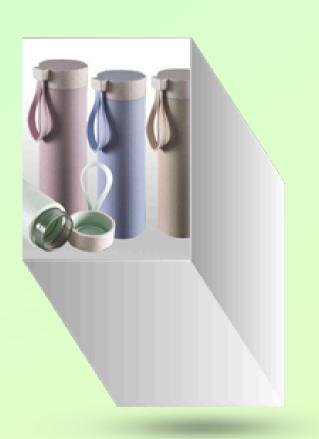

## REUSABLE BEVERAGE CUPS – BAMBOO

MOQ - 500

**BOTTLES - BAMBOO** 

Insulated MOQ -100