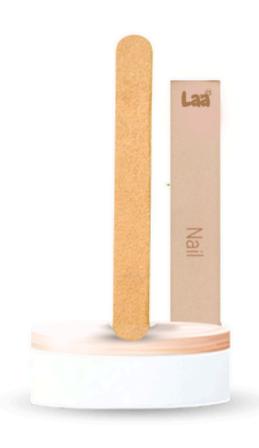

Pencils | Straws ETC
MOQ - 500

#### Compostable Hospitality Kits & Combos



#### **DENTAL KIT**

1 pc Nova
Bamboo Toothbrush
+ 1 pc 8 gm
Toothpaste
MOQ - 500



### **DENTAL KIT**

1 pc Cornstarch /
BPC
Toothbrush+ 1 pc 8
gm Toothpaste
MOQ - 500



#### **DENTAL KIT**

1 pc Nova Bamboo Toothbrush + 4 pc Toothpaste Tablets MOQ - 500



#### **SHAVING KIT**

1 pc Bamboo Razor - 130 mm + Shaving Gel MOQ - 500

### Compostable Hospitality Kits & Combos



#### **SHAVING KIT**

1 BPC / Corn Starch / PCR + Shaving Gel MOQ - 500

### **COMB KIT**

1 pc Bamboo Pocket Comb - 135 mm MOQ - 500

#### **COMB KIT**

1 pc Cornstarch
pocket comb 130
mm
MOQ - 500

## VANITY KIT – BAMBOO

1 Cotton Pad + 2 Cotton

Balls
+ 1 Nail File + 2 Ear Swabs

MOQ - 500

#### Compostable, Hospitality Kits & Combos









## SEWING KIT - BAMBOO

1 Safety Pin + 2 Buttons+ 4 Multicolour Threads + 1 Needle MOQ - 500

## NAIL FILE - BAMBOO

Emery Board - 60 mm MOQ - 500

## SHOWER CAP - CORN STARCH

MOQ - 500

## LAUNDRY BAG - BAMBOO &JUTE

MOQ - 500

Compostable, Hospitality Kits & Combos









SANITARY BAG
- CORN STARCH

**SHOE SHINE** 

MOQ - 500

ROOM SLIPPERS
- BAMBOO

ROOM SLIPPERS
- BAMBOO

MOQ - 500

Closed Toe MOQ - 500 Open Toe MOQ - 500



REUSABLE CUTLERY
- BAMBOO

MOQ - 200



SINGLE USE PLATES
- BAMBOO

8" | 10" | 12" MOQ - 500 Compostable
Hospitality Kits &
Combos



## SINGLE USE CUTLERY - BAMBOO

MOQ - 500



PILLOW & BEDDING
- BAMBOO

MOQ - 500



## REUSABLE BEVERAGE CUPS – BAMBOO

MOQ - 500



**BOTTLES - BAMBOO** 

Insulated MOQ -100



## SINGLE USE BEVERAGE CUPS - BAMBOO

MOQ - 5