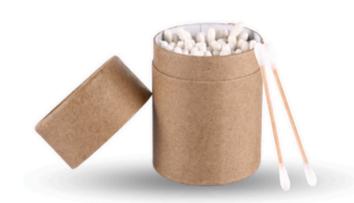

500



REGULAR
- NEEM WOOD

Length -19cm X 5 cm MOQ - 500



WIDE TOOTH
- NEEM WOOD

Length -19cm X 5 cm MOQ - 500



PINTAIL
- NEEM WOOD

Length - 25.5 cm X3.6 cm MOQ - 500



## Combs with Neemoil TREATMENT









POCKET
- NEEM WOOD

Length -12.5 cm MOQ - 500

BEARD
-NEEM WOOD

Length - 7 cm to 8 cm MOQ - 500

SHAMPOO
- NEEM WOOD

Length -13.5 cm MOQ - 500

LICE
- NEEM wood

Length -5.5 cm MOQ - 500

Loofahs, Razors, Soap Disc



LOOFAH - OVAL

Dried and Processed Indian Sponge Gourd MOQ - 500



LOOFAH - SQUARE

Dried and Processed Indian Sponge Gourd MOQ - 500



## SHAVING RAZOR - BAMBOO HANDLE

Chrome Plated Neck +
Double Edge Blades +
Moisture Strip
MOQ - 500



## SOAP DISC - BAMBOO

Plant - Based Wax Coated MOQ - 500

Ear Swabs, Tissue Roll, Facial Tissue & Ancillary Products





BAMBOO







## EAR SWABS - BAMBOO

BOX of 80 MOQ - 500

## TISSUE ROLL - BAMBOO

Made of Bamboo Fibres MOQ - 500

## FACIAL TISSUE - BAMBOO

Made of Bamboo Pulp MOQ - 500

### **ANCILLARY PRODUCTS**

Bamboo Speakers | Travel Tubes |
Plantable Note Pads | Plantable
Pens & Pencils | Straws ETC
MOQ - 500

#### Compostable Hospitality Kits & Combos



#### **DENTAL KIT**

1 pc Nova
Bamboo Toothbrush
+ 1 pc 8 gm
Toothpaste
MOQ - 500



### **DENTAL KIT**

1 pc Cornstarch /
BPC
Toothbrush+ 1 pc 8
gm Toothpaste
MOQ - 500



#### **DENTAL KIT**

1 pc Nova Bamboo Toothbrush + 4 pc Toothpaste Tablets MOQ - 500



#### **SHAVING KIT**

1 pc Bamboo Razor - 130 mm + Shaving Gel MOQ - 500

### Compostable Hospitality Kits & Combos



#### **SHAVING KIT**

1 BPC / Corn Starch / PCR + Shaving Gel MO