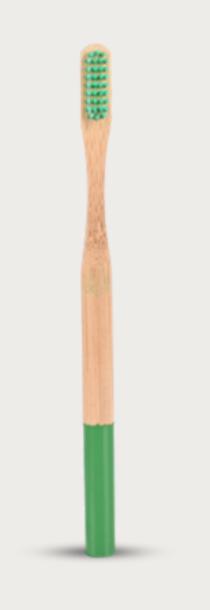

## NANO NEBULA | WEB -BAMBOO

Handle Length -19 cm Bristles - 20k Ultra Defined MOQ - 500

## NOVA ADULT| KID - BAMBOO

Handle Length -18 cm to 19 cm Bristle Dots - 38 MOQ -500

## ORION ADULT | KID - BAMBOO

Handle Length -18 cm to19 cm Bristle Dots - 38 MOQ - 500

### PHOENIX-BAMBOO

Handle Length -19 cm Bristle Dots -34 Ultra Soft Bristle MOQ - 500