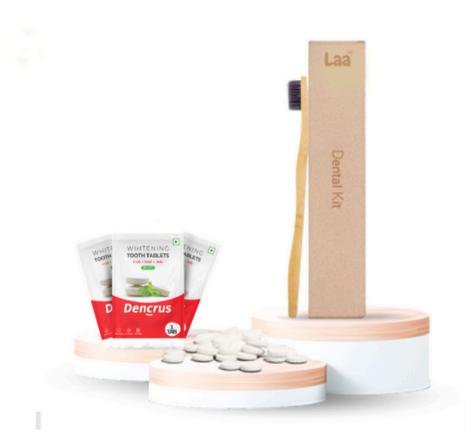

#### **DENTAL KIT**

1 pc Nova Bamboo Toothbrush + 4 pc Toothpaste Tablets MOQ - 500