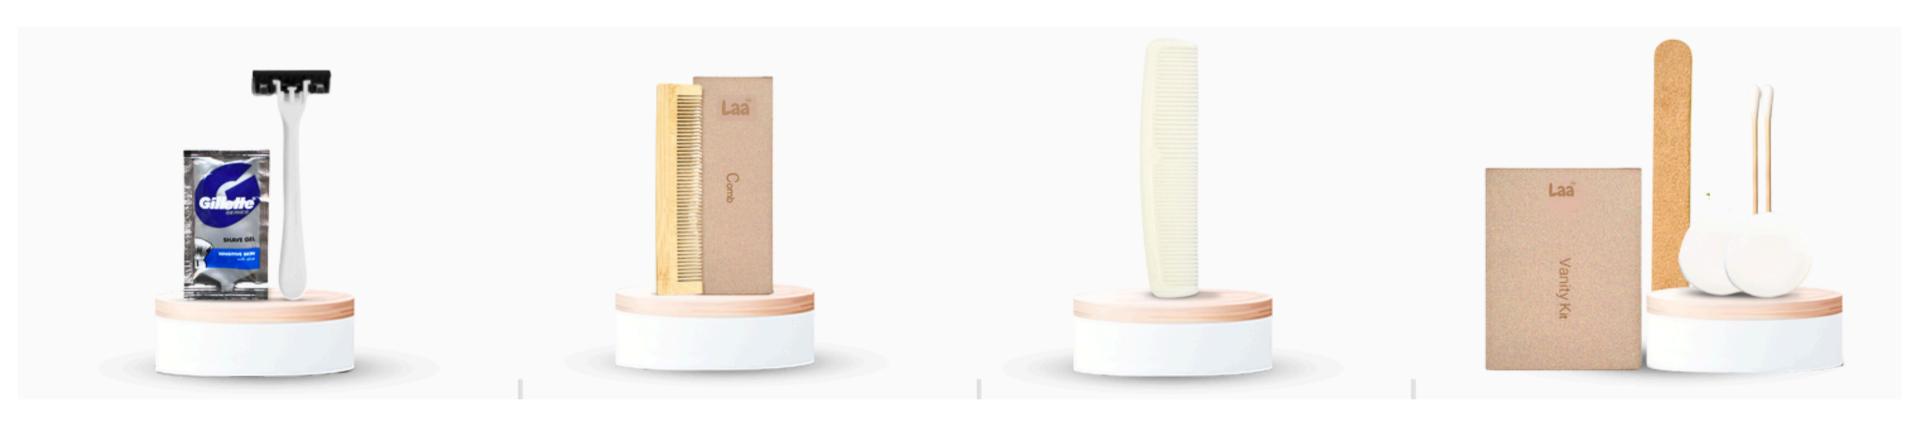

#### **SHAVING KIT**

1 pc Bamboo Razor - 130 mm + Shaving Gel MOQ - 500

#### **SHAVING KIT**

1 BPC / Corn Starch / PCR + Shaving Gel MOQ - 500

### **COMB KIT**

1 pc Bamboo Pocket Comb - 135 mm MOQ - 500

#### **COMB KIT**

1 pc Cornstarch
pocket comb 130
mm
MOQ - 500

## VANITY KIT – BAMBOO

1 Cotton Pad + 2 Cotton

Balls
+ 1 Nail File + 2 Ear Swabs

MOQ - 500