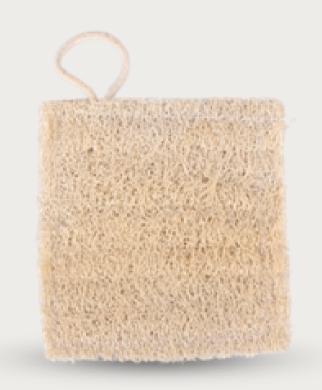

Length -5.5 cm MOQ - 500

Loofahs, Razors, Soap Disc

LOOFAH - OVAL

Dried and Processed Indian Sponge Gourd MOQ - 500

LOOFAH - SQUARE

Dried and Processed Indian Sponge Gourd MOQ - 500