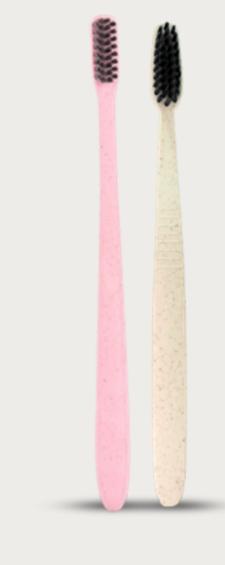

## WHEATSTRAW / CORNSTARCH / BPC

Handle Length -18 cm Bristle Dots - 34to 36 MOQ - 500