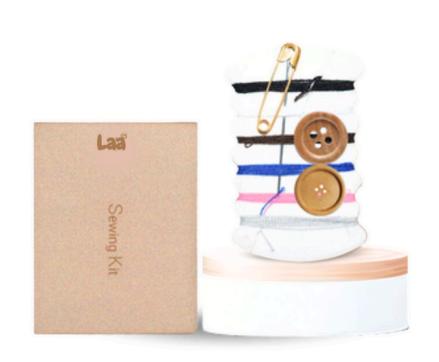

## SEWING KIT - BAMBOO

1 Safety Pin + 2 Buttons+ 4 Multicolour Threads + 1 Needle MOQ - 500