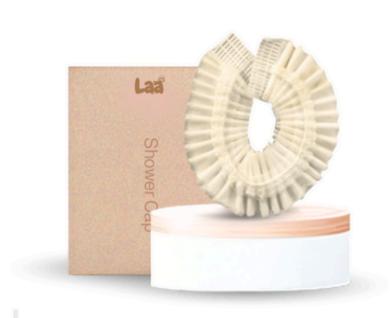

ncils | Straws ETC
MOQ - 500

#### Compostable Hospitality Kits & Combos



#### **DENTAL KIT**

1 pc Nova
Bamboo Toothbrush
+ 1 pc 8 gm
Toothpaste
MOQ - 500



### **DENTAL KIT**

1 pc Cornstarch /
BPC
Toothbrush+ 1 pc 8
gm Toothpaste
MOQ - 500



#### **DENTAL KIT**

1 pc Nova Bamboo Toothbrush + 4 pc Toothpaste Tablets MOQ - 500



#### **SHAVING KIT**

1 pc Bamboo Razor - 130 mm + Shaving Gel MOQ - 500

### Compostable Hospitality Kits & Combos



#### **SHAVING KIT**

1 BPC / Corn Starch / PCR + Shaving Gel MOQ - 500

### **COMB KIT**

1 pc Bamboo Pocket Comb - 135 mm MOQ - 500

#### **COMB KIT**

1 pc Cornstarch
pocket comb 130
mm
MOQ - 500

## VANITY KIT – BAMBOO

1 Cotton Pad + 2 Cotton

Balls
+ 1 Nail File + 2 Ear Swabs

MOQ - 500

#### Compostable, Hospitality Kits & Combos









## SEWING KIT - BAMBOO

1 Safety Pin + 2 Buttons+ 4 Multicolour Threads + 1 Needle MOQ - 500

## NAIL FILE - BAMBOO

Emery Board - 60 mm MOQ - 500

## SHOWER CAP - CORN STARCH

MOQ - 500

## LAUNDRY BAG - BAMBOO &JUTE

MOQ - 500

Compostable, Hospitality Kits & Combos









SANITARY BAG
- CORN STARCH

**SHOE SHINE** 

MOQ - 500

ROOM SLIPPERS
- BAMBOO

ROOM SLIPPERS
- BAMBOO

MOQ - 500

Closed Toe MOQ - 500 Open Toe MOQ - 500



REUSABLE CUTLERY
- BAMBOO

MOQ - 200



SINGLE USE PLATES
- BAMBOO

8" | 10" | 12" MOQ - 500 Compostable
Hospitality Kits &
Combos



## SINGLE USE CUTLERY - BAMBOO

MOQ - 500



PILLOW & BEDDING
- BAMBOO

MOQ - 500



## REUSABLE BEVERAGE CUPS – BAMBOO

MOQ - 500



**BOTTLES - BAMBOO** 

Insulated MOQ -100



## SINGLE USE BEVERAGE CUPS - BAMBOO

MOQ - 500