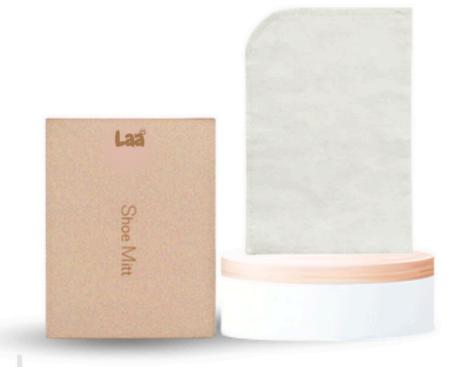

## LAUNDRY BAG - BAMBOO &JUTE

MOQ - 500

Compostable, Hospitality Kits & Combos

SANITARY BAG
- CORN STARCH

**SHOE SHINE** 

MOQ - 500

ROOM SLIPPERS
- BAMBOO

ROOM SLIPPERS
- BAMBOO