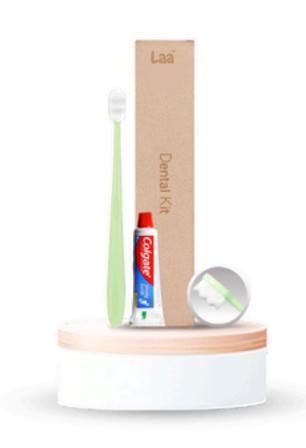

### **DENTAL KIT**

1 pc Cornstarch /
BPC
Toothbrush+ 1 pc 8
gm Toothpaste
MOQ - 500