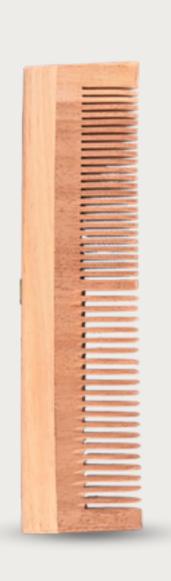

## Combs with Neem-oil TREATMENT

Length -12.5 cm MOQ - 500

HANDLE
- NEEM WOOD

Length -19cm X 5 cm MOQ - 500

REGULAR
- NEEM WOOD

Length -19cm X 5 cm MOQ - 500

WIDE TOOTH
- NEEM WOOD

Length -19cm X 5 cm MOQ - 500