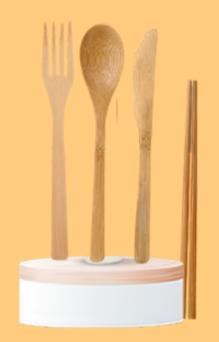

MOQ - 500

Closed Toe MOQ - 500 Open Toe MOQ - 500

REUSABLE CUTLERY
- BAMBOO

MOQ - 200

SINGLE USE PLATES
- BAMBOO

8" | 10" | 12" MOQ - 500 Compostable
Hospitality Kits &
Combos

## SINGLE USE CUTLERY - BAMBOO

MOQ - 500

PILLOW & BEDDING
- BAMBOO

MOQ - 500