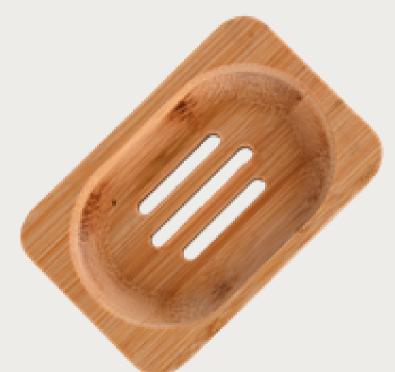

## SOAP DISC - BAMBOO

Plant - Based Wax Coated MOQ - 500

Ear Swabs, Tissue Roll, Facial Tissue & Ancillary Products

BAMBOO