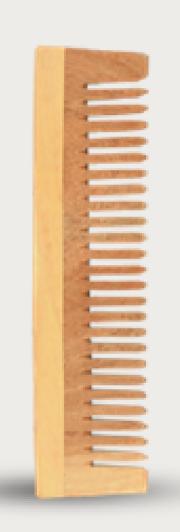

## Combs with Neem-oil TREATMENT

Length -12.5 cm MOQ - 500

HANDLE
- NEEM WOOD

Length -19cm X 5 cm MOQ - 500

REGULAR
- NEEM WOOD

Length -19cm X 5 cm MOQ - 500

WIDE TOOTH
- NEEM WOOD

Length -19cm X 5 cm MOQ - 500

PINTAIL
- NEEM WOOD

Length - 25.5 cm X3.6 cm MOQ - 500