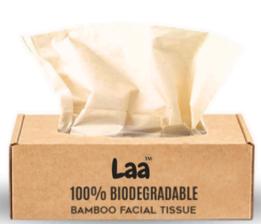

R
- NEEM WOOD

Length -19cm X 5 cm MOQ - 500



WIDE TOOTH
- NEEM WOOD

Length -19cm X 5 cm MOQ - 500



PINTAIL
- NEEM WOOD

Length - 25.5 cm X3.6 cm MOQ - 500



## Combs with Neemoil TREATMENT









POCKET
- NEEM WOOD

Length -12.5 cm MOQ - 500

BEARD
-NEEM WOOD

Length - 7 cm to 8 cm MOQ - 500

SHAMPOO
- NEEM WOOD

Length -13.5 cm MOQ - 500

LICE
- NEEM wood

Length -5.5 cm MOQ - 500

Loofahs, Razors, Soap Disc



LOOFAH - OVAL

Dried and Processed Indian Sponge Gourd MOQ - 500



LOOFAH - SQUARE

Dried and Processed Indian Sponge Gourd MOQ - 500



## SHAVING RAZOR - BAMBOO HANDLE

Chrome Plated Neck +
Double Edge Blades +
Moisture Strip
MOQ - 500



## SOAP DISC - BAMBOO

Plant - Based Wax Coated MOQ - 500

Ear Swabs, Tissue Roll, Facial Tissue & Ancillary Products





BAMBOO







## EAR SWABS - BAMBOO

BOX of 80 MOQ - 500

## TISSUE ROLL - BAMBOO

Made of Bamboo Fibres MOQ - 500

## FACIAL TISSUE - BAMBOO

Made of Bamboo Pulp MOQ - 500

### **ANCILLARY PRODUCTS**

Bamboo Speakers | Travel Tubes |
Plantable Note Pads | Plantable
Pens & Pencils | Straws ETC
MOQ - 500

#### Compostable Hospitality Kits & Combos



#### **DENTAL KIT**

1 pc Nova
Bamboo Toothbrush
+ 1 pc 8 gm
Toothpaste
MOQ - 500



### **DENTAL KIT**

1 pc Cornstarch /
BPC
Toothbrush+ 1 pc 8
gm Toothpaste
MOQ - 500



#### **DENTAL KIT**

1 pc Nova Bamboo Toothbrush + 4 pc Toothpaste Tablets MOQ - 500



#### **SHAVING KIT**

1 pc Bamboo Razor - 130 mm + Shaving Gel MOQ - 500

### Compostable Hospitality Kits & Combos



#### **SHAVING KIT**

1 BPC / Corn Starch / PCR + Shaving Gel MOQ - 500

### *