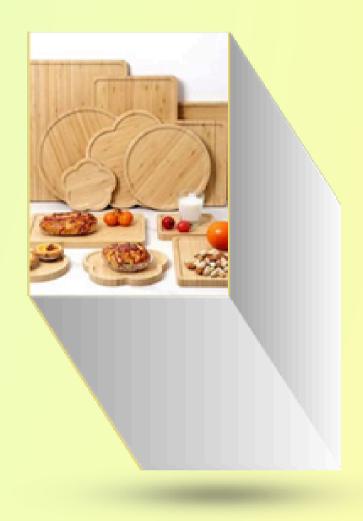

### BAMBOO TABLEWARE

Bamboo Crockery Set |
Dinner Plates | Coasters
Crafted with Premium
Bamboo Fibres