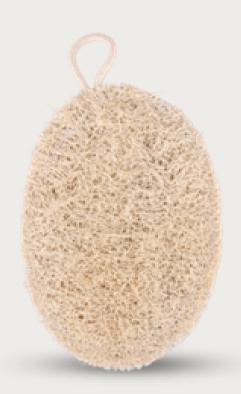

Length -5.5 cm MOQ - 500

Loofahs, Razors, Soap Disc

LOOFAH - OVAL

Dried and Processed Indian Sponge Gourd MOQ - 500

LOOFAH - SQUARE

Dried and Processed Indian Sponge Gourd MOQ - 500