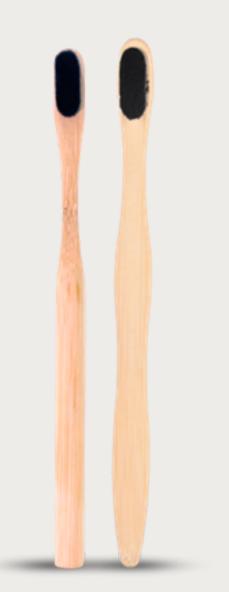

### PHOENIX-BAMBOO

Handle Length -19 cm Bristle Dots -34 Ultra Soft Bristle MOQ - 500