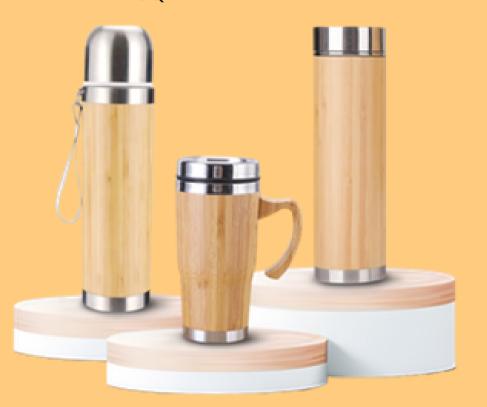

## REUSABLE BEVERAGE CUPS – BAMBOO

MOQ - 500

**BOTTLES - BAMBOO** 

Insulated MOQ -100