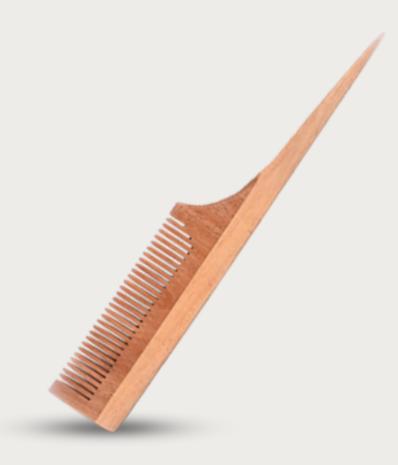

Bamboo Indoor

#### **MORE**

- 1 Bamboo Lampshades
- 2 Bamboo Crafts
- 3 Corporate Gifts

#### **TOOTH- BRUSHES**



## NANO NEBULA | WEB -BAMBOO

Handle Length -19 cm Bristles - 20k Ultra Defined MOQ - 500



## NOVA ADULT| KID - BAMBOO

Handle Length -18 cm to 19 cm Bristle Dots - 38 MOQ -500



## ORION ADULT | KID - BAMBOO

Handle Length -18 cm to19 cm Bristle Dots - 38 MOQ - 500



### PHOENIX-BAMBOO

Handle Length -19 cm Bristle Dots -34 Ultra Soft Bristle MOQ - 500



## WHEATSTRAW / CORNSTARCH / BPC

Handle Length -18 cm Bristle Dots - 34to 36 MOQ - 500

## Combs with Neem-oil TREATMENT





Length -12.5 cm MOQ - 500



HANDLE
- NEEM WOOD

Length -19cm X 5 cm MOQ - 500



REGULAR
- NEEM WOOD

Length -19cm X 5 cm MOQ - 500



WIDE TOOTH
- NEEM WOOD

Length -19cm X 5 cm MOQ - 500



PINTAIL
- NEEM WOOD

Length - 25.5 cm X3.6 cm MOQ - 500



## Combs with Neemoil TREATMENT









POCKET
- NEEM WOOD

Length -12.5 cm MOQ - 500

BEARD
-NEEM WOOD

Length - 7 cm to 8 cm MOQ - 500

SHAMPOO
- NEEM WOOD

Length -13.5 cm MOQ - 500

LICE
- NEEM wood

Length -5.5 cm MOQ - 500

Loofahs, Razors, Soap Disc



LOOFAH - OVAL

Dried and Processed Indian Sponge Gourd MOQ - 500



LOOFAH - SQUARE

Dried and Processed Indian Sponge Gourd MOQ - 500



## SHAVING RAZOR - BAMBOO HANDLE

Chrome Plated Neck +
Double Edge Blades +
Moisture Strip
MOQ - 500



## SOAP DISC - BAMBOO

Plant - Based Wax Coated MOQ - 500

Ear Swabs, Tissue Roll, Facial Tissue & Ancillary Products





BAMBOO







## EAR SWABS - BAMBOO

BOX of 80 MOQ - 500

## TISSUE ROLL - BAMBOO

Made of Bamboo Fibres MOQ - 50