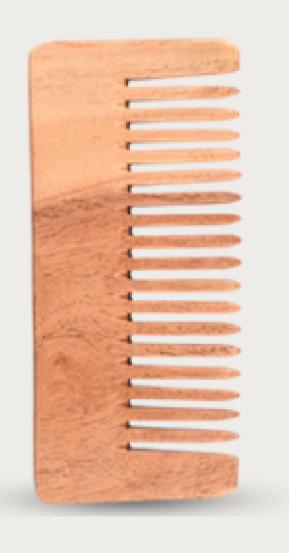

## Combs with Neem-oil TREATMENT

Length -12.5 cm MOQ - 500

HANDLE
- NEEM WOOD

Length -19cm X 5 cm MOQ - 500

REGULAR
- NEEM WOOD

Length -19cm X 5 cm MOQ - 500

WIDE TOOTH
- NEEM WOOD

Length -19cm X 5 cm MOQ - 500

PINTAIL
- NEEM WOOD

Length - 25.5 cm X3.6 cm MOQ - 500

## Combs with Neemoil TREATMENT

POCKET
- NEEM WOOD

Length -12.5 cm MOQ - 500

BEARD
-NEEM WOOD

Length - 7 cm to 8 cm MOQ - 500

SHAMPOO
- NEEM WOOD

Length -13.5 cm MOQ - 500

LICE
- NEEM wood