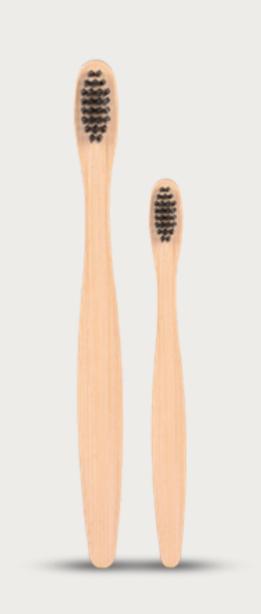

## NANO NEBULA | WEB -BAMBOO

Handle Length -19 cm Bristles - 20k Ultra Defined MOQ - 500