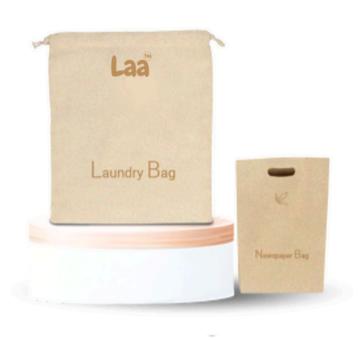

## LAUNDRY BAG - BAMBOO &JUTE

MOQ - 500

Compostable, Hospitality Kits & Combos

SANITARY BAG
- CORN STARCH

**SHOE SHINE** 

MOQ - 500

ROOM SLIPPERS
- BAMBOO

ROOM SLIPPERS
- BAMBOO