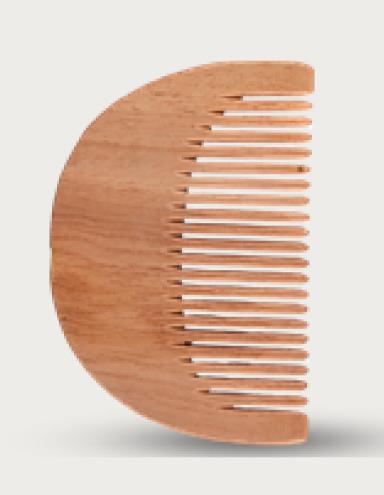

## Combs with Neem-oil TREATMENT

Length -12.5 cm MOQ - 500

HANDLE
- NEEM WOOD

Length -19cm X 5 cm MOQ - 500

REGULAR
- NEEM WOOD

Length -19cm X 5 cm MOQ - 500

WIDE TOOTH
- NEEM WOOD

Length -19cm X 5 cm MOQ - 500

PINTAIL
- NEEM WOOD

Length - 25.5 cm X3.6 cm MOQ - 500

## Combs with Neemoil TREATMENT

POCKET
- NEEM WOOD

Length -12.5 cm MOQ - 500

BEARD
-NEEM WOOD

Length - 7 cm to 8 cm MOQ - 500

SHAMPOO
- NEEM WOOD

Length -13.5 cm MOQ - 500

LICE
- NEEM wood