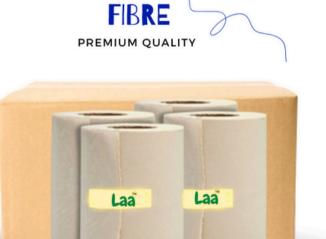

00



REGULAR
- NEEM WOOD

Length -19cm X 5 cm MOQ - 500



WIDE TOOTH
- NEEM WOOD

Length -19cm X 5 cm MOQ - 500



PINTAIL
- NEEM WOOD

Length - 25.5 cm X3.6 cm MOQ - 500



## Combs with Neemoil TREATMENT









POCKET
- NEEM WOOD

Length -12.5 cm MOQ - 500

BEARD
-NEEM WOOD

Length - 7 cm to 8 cm MOQ - 500

SHAMPOO
- NEEM WOOD

Length -13.5 cm MOQ - 500

LICE
- NEEM wood

Length -5.5 cm MOQ - 500

Loofahs, Razors, Soap Disc



LOOFAH - OVAL

Dried and Processed Indian Sponge Gourd MOQ - 500



LOOFAH - SQUARE

Dried and Processed Indian Sponge Gourd MOQ - 500



## SHAVING RAZOR - BAMBOO HANDLE

Chrome Plated Neck +
Double Edge Blades +
Moisture Strip
MOQ - 500



## SOAP DISC - BAMBOO

Plant - Based Wax Coated MOQ - 500

Ear Swabs, Tissue Roll, Facial Tissue & Ancillary Products





BAMBOO







## EAR SWABS - BAMBOO

BOX of 80 MOQ - 500

## TISSUE ROLL - BAMBOO

Made of Bamboo Fibres MOQ - 500

## FACIAL TISSUE - BAMBOO

Made of Bamboo Pulp MOQ - 500

### **ANCILLARY PRODUCTS**

Bamboo Speakers | Travel Tubes |
Plantable Note Pads | Plantable
Pens & Pencils | Straws ETC
MOQ - 500

#### Compostable Hospitality Kits & Combos



#### **DENTAL KIT**

1 pc Nova
Bamboo Toothbrush
+ 1 pc 8 gm
Toothpaste
MOQ - 500



### **DENTAL KIT**

1 pc Cornstarch /
BPC
Toothbrush+ 1 pc 8
gm Toothpaste
MOQ - 500



#### **DENTAL KIT**

1 pc Nova Bamboo Toothbrush + 4 pc Toothpaste Tablets MOQ - 500



#### **SHAVING KIT**

1 pc Bamboo Razor - 130 mm + Shaving Gel MOQ - 500

### Compostable Hospitality Kits & Combos



#### **SHAVING KIT**

1 BPC / Corn Starch / PCR + Shaving Gel MOQ