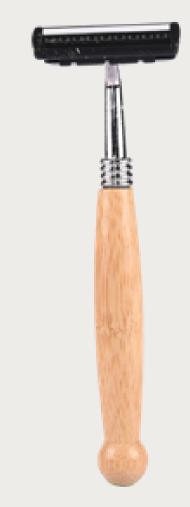

## SHAVING RAZOR - BAMBOO HANDLE

Chrome Plated Neck +
Double Edge Blades +
Moisture Strip
MOQ - 500