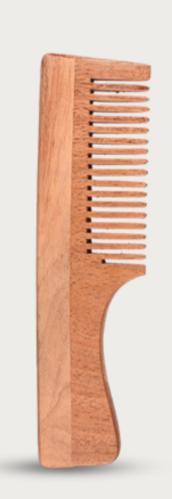

## Combs with Neemoil TREATMENT

POCKET
- NEEM WOOD

Length -12.5 cm MOQ - 500

BEARD
-NEEM WOOD

Length - 7 cm to 8 cm MOQ - 500

SHAMPOO
- NEEM WOOD

Length -13.5 cm MOQ - 500

LICE
- NEEM wood

Length -5.5 cm MOQ - 500

Loofahs, Razors, Soap Disc

LOOFAH - OVAL

Dried and Processed Indian Sponge Gourd MOQ - 500

LOOFAH - SQUARE

Dried and Processed Indian Sponge Gourd MOQ - 500