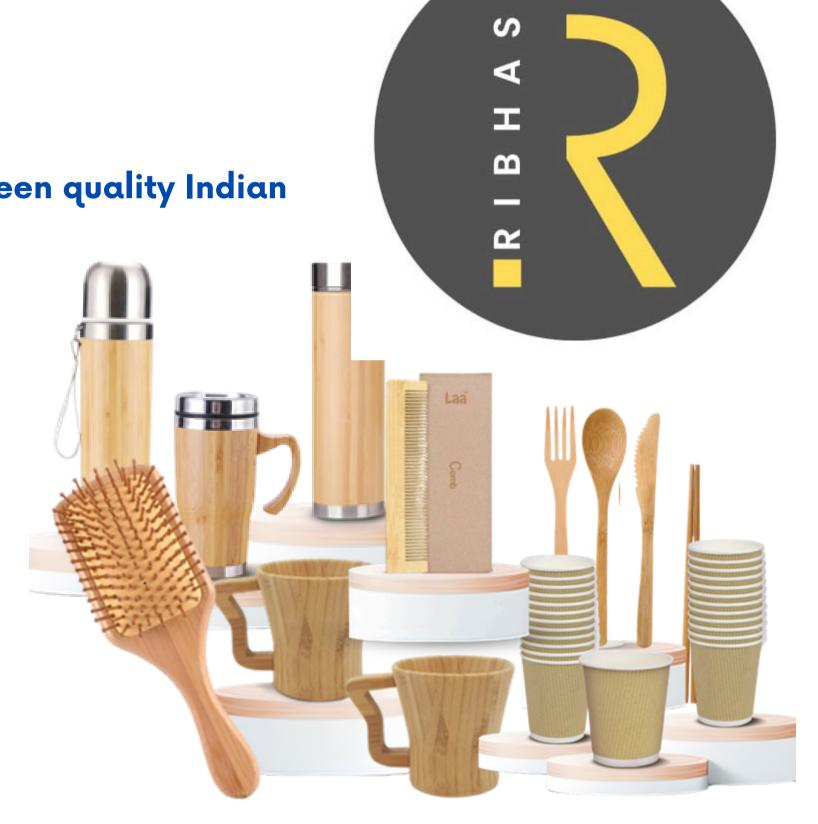

## Combs with Neem-oil TREATMENT

Length -12.5 cm MOQ - 500

HANDLE
- NEEM WOOD

Length -19cm X 5 cm MOQ - 500

REGULAR
- NEEM WOOD

Length -19cm X 5 cm MOQ - 500

WIDE TOOTH
- NEEM WOOD

Length -19cm X 5 cm MOQ - 500

Length -5.5 cm MOQ - 500

Loofahs, Razors, Soap Disc

LOOFAH - OVAL

Dried and Processed Indian Sponge Gourd MOQ - 500

LOOFAH - SQUARE

Dried and Processed Indian Sponge Gourd MOQ - 500

## REUSABLE BEVERAGE CUPS – BAMBOO

MOQ - 500

**BOTTLES - BAMBOO** 

Insulated MOQ -100

## SINGLE USE BEVERAGE CUPS - BAMBOO

MOQ - 500

### **BAMBOO ANCILLARY PRODUCTS**

Serving Trays | Bowls | Mugs |
Paddle Brush Etc
MOQ - 500