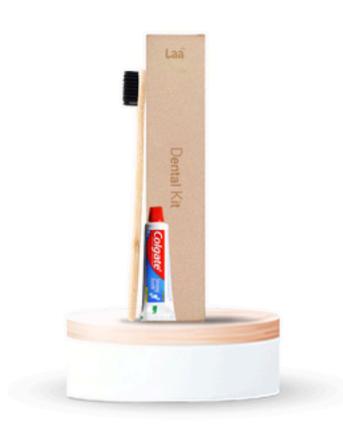

#### **DENTAL KIT**

1 pc Nova
Bamboo Toothbrush
+ 1 pc 8 gm
Toothpaste
MOQ - 500