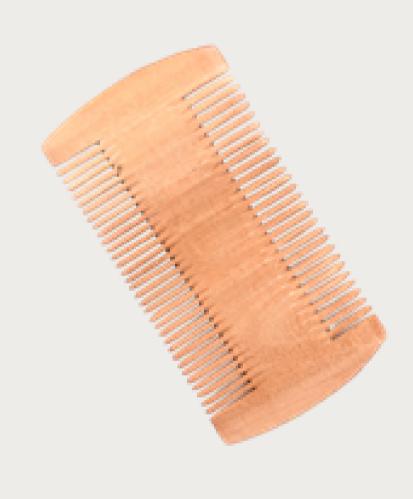

## Combs with Neem-oil TREATMENT

Length -12.5 cm MOQ - 500

HANDLE
- NEEM WOOD

Length -19cm X 5 cm MOQ - 500

REGULAR
- NEEM WOOD

Length -19cm X 5 cm MOQ - 500

WIDE TOOTH
- NEEM WOOD

Length -19cm X 5 cm MOQ - 500

PINTAIL
- NEEM WOOD

Length - 25.5 cm X3.6 cm MOQ - 500

## Combs with Neemoil TREATMENT

POCKET
- NEEM WOOD

Length -12.5 cm MOQ - 500

BEARD
-NEEM WOOD

Length - 7 cm to 8 cm MOQ - 500

SHAMPOO
- NEEM WOOD

Length -13.5 cm MOQ - 500

LICE
- NEEM wood