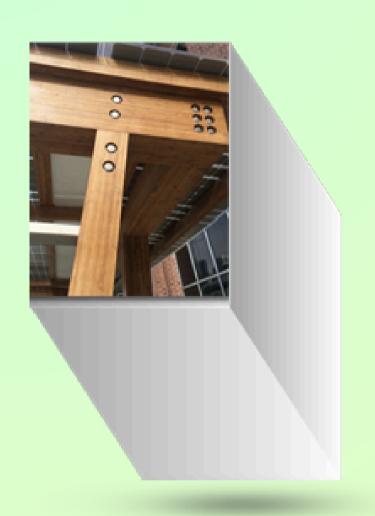

#### **FRAMING SYSTEM**

Carbon-Negative Framing
System Ideal for Low - Rise
Commercial
and Residential Structures

## HIGH RISE BUILDING SOLUTIONS

Carbon-Negative Framing
System Ideal for Mid to High
- Rise Commercial and
Residential Structures