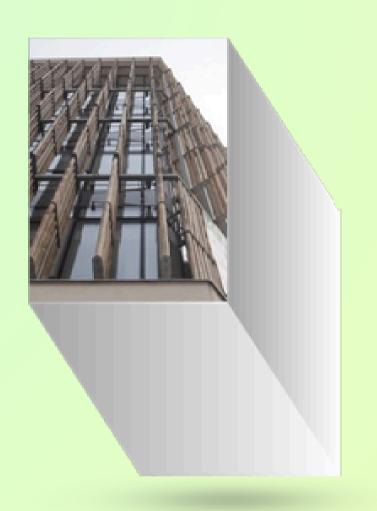

## HIGH RISE BUILDING SOLUTIONS

Carbon-Negative Framing
System Ideal for Mid to High
- Rise Commercial and
Residential Structures