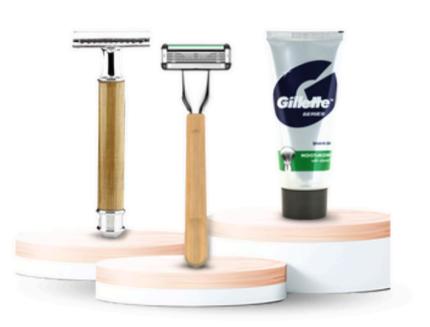

#### **SHAVING KIT**

1 pc Bamboo Razor - 130 mm + Shaving Gel MOQ - 500

#### **SHAVING KIT**

1 BPC / Corn Starch / PCR + Shaving Gel MOQ - 500