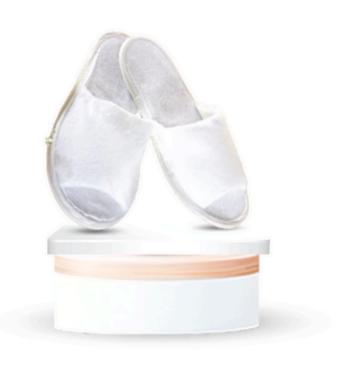

## LAUNDRY BAG - BAMBOO &JUTE

MOQ - 500

Compostable, Hospitality Kits & Combos

SANITARY BAG
- CORN STARCH

**SHOE SHINE** 

MOQ - 500

ROOM SLIPPERS
- BAMBOO

ROOM SLIPPERS
- BAMBOO

MOQ - 500

Closed Toe MOQ - 500 Open Toe MOQ - 500

REUSABLE CUTLERY
- BAMBOO

MOQ - 200

SINGLE USE PLATES
- BAMBOO

8" | 10" | 12" MOQ - 500 Compostable
Hospitality Kits &
Combos