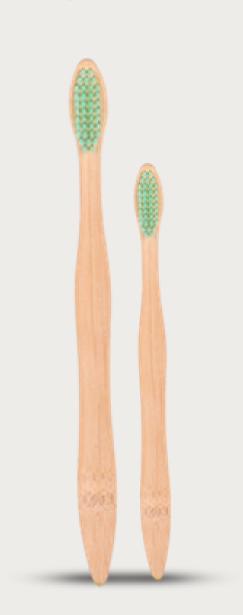

## NOVA ADULT| KID - BAMBOO

Handle Length -18 cm to 19 cm Bristle Dots - 38 MOQ -500

## ORION ADULT | KID - BAMBOO

Handle Length -18 cm to19 cm Bristle Dots - 38 MOQ - 500