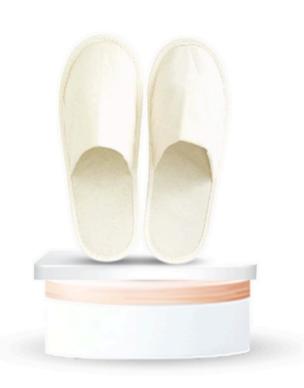

## LAUNDRY BAG - BAMBOO &JUTE

MOQ - 500

Compostable, Hospitality Kits & Combos

SANITARY BAG
- CORN STARCH

**SHOE SHINE** 

MOQ - 500

ROOM SLIPPERS
- BAMBOO

ROOM SLIPPERS
- BAMBOO

MOQ - 500

Closed Toe MOQ - 500 Open Toe MOQ - 500

REUSABLE CUTLERY
- BAMBOO

MOQ - 200

SINGLE USE PLATES
- BAMBOO

8" | 10" | 12" MOQ - 500 Compostable
Hospitality Kits &
Combos