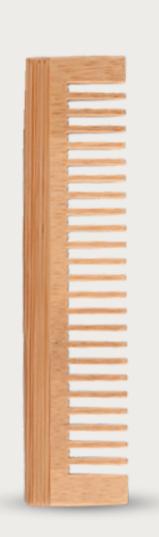

## Combs with Neem-oil TREATMENT

Length -12.5 cm MOQ - 500

HANDLE
- NEEM WOOD

Length -19cm X 5 cm MOQ - 500

REGULAR
- NEEM WOOD

Length -19cm X 5 cm MOQ - 500

WIDE TOOTH
- NEEM WOOD

Length -19cm X 5 cm MOQ - 500